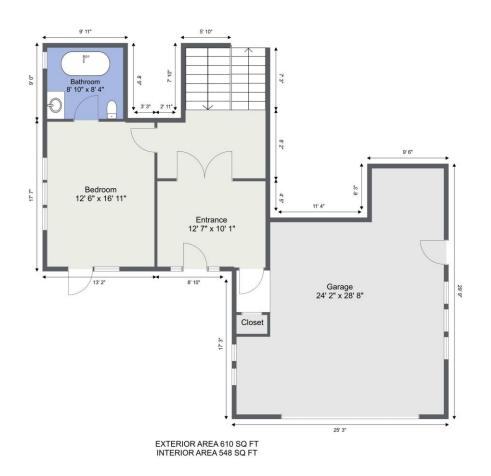

PREPARED ON: SEPTEMBER 28, 2023

| Floor Area Information  | Room Information             |
|-------------------------|------------------------------|
| Main Floor              |                              |
| Exterior area 610 SQFT  | Entrance 12' 7" x 10' 1"     |
| Interior area 548 SQFT  | Bedroom 12' 6" x 16' 11"     |
|                         | Bathroom 8' 10" x 8' 4"      |
|                         | Garage 25' 3" x 29' 9"       |
| Upper Floor             |                              |
| Exterior area 1590 SQFT | Bedroom 18' 11" x 15' 8"     |
| Interior area 1466 SQFT | Bedroom 13' 7" x 12' 9"      |
|                         | Bedroom 13' 7" x 11' 4"      |
|                         | Bonus Room 16' 2" x 16' 5"   |
|                         | Bathroom 13' 7" x 11' 4"     |
|                         | Bathroom 9' 5" x 7' 5"       |
|                         | Storage 12' 10" x 13' 0"     |
|                         | Walk-in Closet 3' 4" x 5' 2" |