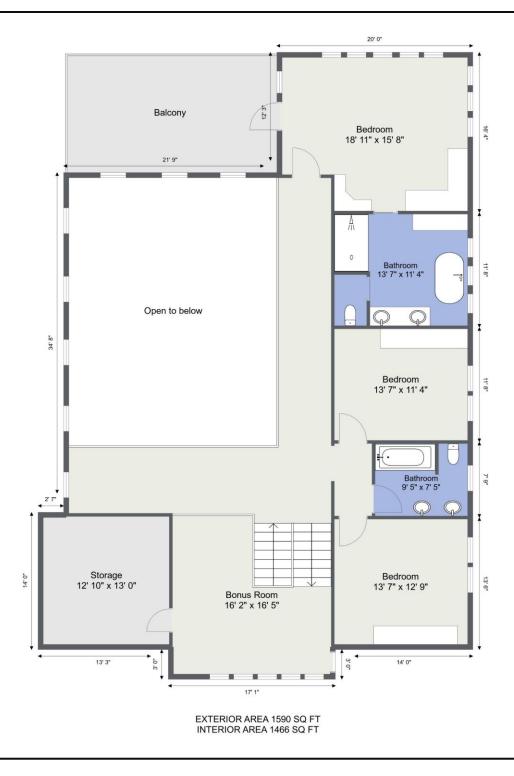

PREPARED ON: SEPTEMBER 28, 2023

| Floor Area Information  | Room Information             |
|-------------------------|------------------------------|
| Main Floor              |                              |
| Exterior area 610 SQFT  | Entrance 12' 7" x 10' 1"     |
| Interior area 548 SQFT  | Bedroom 12' 6" x 16' 11"     |
|                         | Bathroom 8' 10" x 8' 4"      |
|                         | Garage 25' 3" x 29' 9"       |
| Upper Floor             |                              |
| Exterior area 1590 SQFT | Bedroom 18' 11" x 15' 8"     |
| Interior area 1466 SQFT | Bedroom 13' 7" x 12' 9"      |
|                         | Bedroom 13' 7" x 11' 4"      |
|                         | Bonus Room 16' 2" x 16' 5"   |
|                         | Bathroom 13' 7" x 11' 4"     |
|                         | Bathroom 9' 5" x 7' 5"       |
|                         | Storage 12' 10" x 13' 0"     |
|                         | Walk-in Closet 3' 4" x 5' 2" |