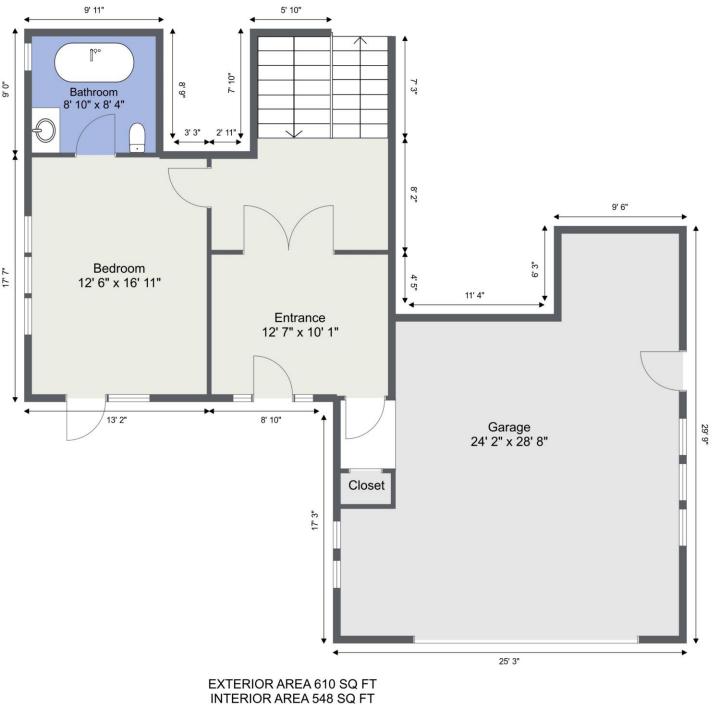

PREPARED ON: SEPTEMBER 28, 2023

| Floor Area Information  | Room Information             |
|-------------------------|------------------------------|
| Main Floor              |                              |
| Exterior area 610 SQFT  | Entrance 12' 7" x 10' 1"     |
| Interior area 548 SQFT  | Bedroom 12' 6" x 16' 11"     |
|                         | Bathroom 8' 10" x 8' 4"      |
|                         | Garage 25' 3" x 29' 9"       |
| Upper Floor             |                              |
| Exterior area 1590 SQFT | Bedroom 18' 11" x 15' 8"     |
| Interior area 1466 SQFT | Bedroom 13' 7" x 12' 9"      |
|                         | Bedroom 13' 7" x 11' 4"      |
|                         | Bonus Room 16' 2" x 16' 5"   |
|                         | Bathroom 13' 7" x 11' 4"     |
|                         | Bathroom 9' 5" x 7' 5"       |
|                         | Storage 12' 10" x 13' 0"     |
|                         | Walk-in Closet 3' 4" x 5' 2" |