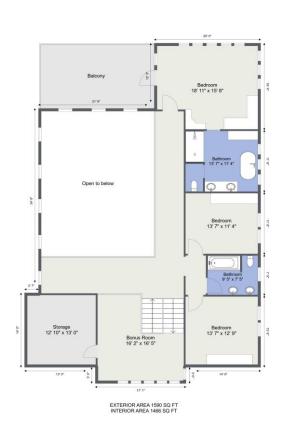

PREPARED ON: SEPTEMBER 28, 2023

| Floor Area Information  | Room Information             |
|-------------------------|------------------------------|
| Main Floor              |                              |
| Exterior area 610 SQFT  | Entrance 12' 7" x 10' 1"     |
| Interior area 548 SQFT  | Bedroom 12' 6" x 16' 11"     |
|                         | Bathroom 8' 10" x 8' 4"      |
|                         | Garage 25' 3" x 29' 9"       |
| Upper Floor             |                              |
| Exterior area 1590 SQFT | Bedroom 18' 11" x 15' 8"     |
| Interior area 1466 SQFT | Bedroom 13' 7" x 12' 9"      |
|                         | Bedroom 13' 7" x 11' 4"      |
|                         | Bonus Room 16' 2" x 16' 5"   |
|                         | Bathroom 13' 7" x 11' 4"     |
|                         | Bathroom 9' 5" x 7' 5"       |
|                         | Storage 12' 10" x 13' 0"     |
|                         | Walk-in Closet 3' 4" x 5' 2" |