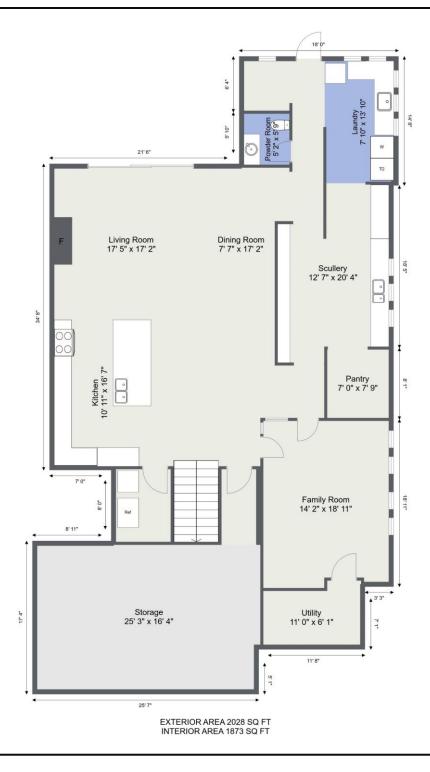

PREPARED ON: SEPTEMBER 28, 2023

| Floor Area Information  | Room Information             |
|-------------------------|------------------------------|
| Lower Floor             |                              |
| Exterior area 2028 SQFT | Family Room 14' 2" x 18' 11" |
| Interior area 1873 SQFT | Living Room 17' 5" x 17' 2"  |
|                         | Dining Room 7' 7" x 17' 2"   |
|                         | Kitchen 10' 11" x 16' 7"     |
|                         | Scullery 12' 7" x 20' 4"     |
|                         | Storage 25' 3" x 16' 4"      |
|                         | Laundry 7' 10" x 13' 10"     |
|                         | Utility 11' 0" x 6' 1"       |
|                         | Powder Room 5' 2" x 5' 9"    |
|                         | Pantry 7' 0" x 7' 9"         |