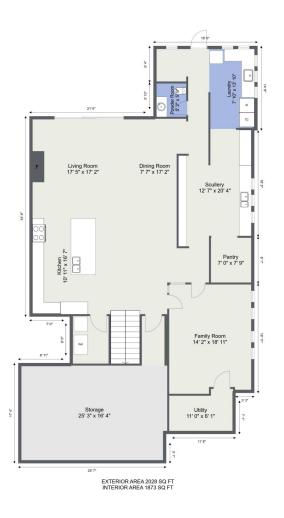

PREPARED ON: SEPTEMBER 28, 2023

| Floor Area Information  | Room Information             |
|-------------------------|------------------------------|
| Lower Floor             |                              |
| Exterior area 2028 SQFT | Family Room 14' 2" x 18' 11" |
| Interior area 1873 SQFT | Living Room 17' 5" x 17' 2"  |
|                         | Dining Room 7' 7" x 17' 2"   |
|                         | Kitchen 10' 11" x 16' 7"     |
|                         | Scullery 12' 7" x 20' 4"     |
|                         | Storage 25' 3" x 16' 4"      |
|                         | Laundry 7' 10" x 13' 10"     |
|                         | Utility 11' 0" x 6' 1"       |
|                         | Powder Room 5' 2" x 5' 9"    |
|                         | Pantry 7' 0" x 7' 9"         |